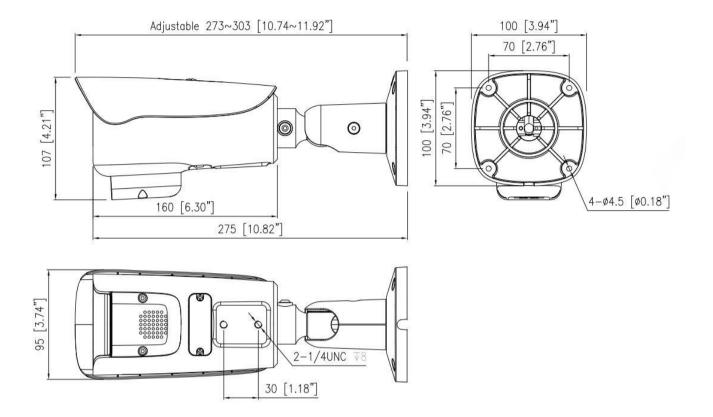

## **Dimensions (mm)**

| White Balance          | Auto/Manual                                                                                                                                           |  |  |
|------------------------|-------------------------------------------------------------------------------------------------------------------------------------------------------|--|--|
| Day/Night Setting      | Auto, Day, Night, Time                                                                                                                                |  |  |
| Smart IR               | Support                                                                                                                                               |  |  |
| Noise Reduction        | 2D/3D DNR                                                                                                                                             |  |  |
| Image Enhancement      | HLC, BLC, Defog                                                                                                                                       |  |  |
| Wide Dynamic Range     | True WDR                                                                                                                                              |  |  |
| S/N Ratio              | 55dB                                                                                                                                                  |  |  |
| Motion Detection       | Support                                                                                                                                               |  |  |
| Privacy Masking        | 4 areas                                                                                                                                               |  |  |
| Smart Function         |                                                                                                                                                       |  |  |
| Multi-Object Detection | Supports face, human, vehicle detection and capture                                                                                                   |  |  |
| Intelligent Analytics  | Intrusion, Single line crossing, Double line crossing, Loitering, Wrong-way<br>Support alarm triggering by specified target types (human and vehicle) |  |  |
| People Counting        | Support                                                                                                                                               |  |  |
| Network                |                                                                                                                                                       |  |  |
| Protocols              | IPv4/IPv6, 802.1x, HTTP, HTTPS, TCP/IP, UDP/IP, RTSP, DHCP, NTP, RTCP/RTP, PPPoE, SMTP, DNS, UPnP, FTP, ARP, SNMP, TLS/SSL                            |  |  |
| Interoperability       | ONVIF, SDK, CGI                                                                                                                                       |  |  |
| Streaming Method       | Multicast                                                                                                                                             |  |  |
| Max. User Access       | 10 Users                                                                                                                                              |  |  |
| Web Viewer             | <ie11, chrome,="" edge<="" firefox,="" microsoft="" td=""></ie11,>                                                                                    |  |  |
| Language               | English, Chinese, Polish, Italian, Portuguese, Spanish, Russian, French, Czech, Hungarian. Default: English                                           |  |  |
| Interface              |                                                                                                                                                       |  |  |
| Network Interface      | 1 Ethernet (10/100 Base-T) RJ-45 Connector                                                                                                            |  |  |
| Built-in Microphone    | Support                                                                                                                                               |  |  |
| Built-in Speaker       | Support                                                                                                                                               |  |  |
| Audio Interface        | 1ch Input, 1ch Output                                                                                                                                 |  |  |
| Alarm Interface        | 1ch Input, 1ch Output                                                                                                                                 |  |  |
| Reset Button           | Support                                                                                                                                               |  |  |
| SD Card Slot           | Built-in, up to 256GB                                                                                                                                 |  |  |
| Electrical             |                                                                                                                                                       |  |  |
| Power Supply           | DC12V (-15% to +25%)/PoE (IEEE 802.3af)                                                                                                               |  |  |
| Power Consumption      | Max 13.5 W                                                                                                                                            |  |  |
| Operating Temperature  | -40°C to 55°C (-40°F to 131°F )                                                                                                                       |  |  |
| Operating Humidity     | Less than 90% RH                                                                                                                                      |  |  |
| Ingress Protection     | IP66                                                                                                                                                  |  |  |
| Certifications         | CE/FCC                                                                                                                                                |  |  |
| Casing                 | Metal                                                                                                                                                 |  |  |
| Dimensions             | 303 × 100 × 107 mm (11.92 × 3.94 × 4.21 inch)                                                                                                         |  |  |
| Net Weight             | 1.25 kg (2.76 lb)                                                                                                                                     |  |  |