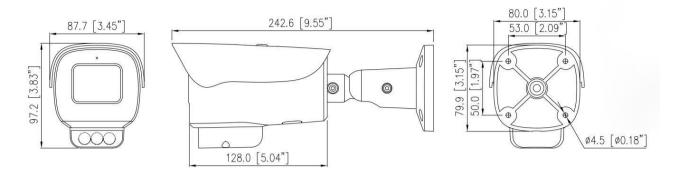

### **Dimensions (mm)**

| Noise Reduction        | 2D/3D DNR                                                                                                                                          |  |
|------------------------|----------------------------------------------------------------------------------------------------------------------------------------------------|--|
| Image Enhancement      | HLC, BLC, Defog                                                                                                                                    |  |
| Wide Dynamic Range     | True WDR                                                                                                                                           |  |
| S/N Ratio              | 55dB                                                                                                                                               |  |
| Privacy Masking        | 4 areas                                                                                                                                            |  |
| Smart Function         |                                                                                                                                                    |  |
| Multi-Object Detection | Supports face, human, vehicle detection and capture                                                                                                |  |
| Intelligent Analytics  | Intrusion, Single line crossing, Double line crossing, Loitering, Wrong-way Support alarm triggering by specified target types (human and vehicle) |  |
| People Counting        | Support                                                                                                                                            |  |
| Basic Events           | Disk alarm, Network alarm, I/O alarm, Motion detection alarm, Abnormal sound detection                                                             |  |
| Network                |                                                                                                                                                    |  |
| Protocols              | IPv4/IPv6, RTSP/ RTCP/RTP, TCP/UDP, HTTPS, DHCP, DNS, DDNS, PPPoE, UPnP, ICMP, IGMP, FTP, NTP, SMTP, 802.1x, SNMP                                  |  |
| Interoperability       | ONVIF, SDK, CGI                                                                                                                                    |  |
| Streaming Method       | Multicast                                                                                                                                          |  |
| Max. User Access       | 10 Users                                                                                                                                           |  |
| Web Viewer             | <ie11, chrome,="" edge<="" firefox,="" microsoft="" td=""></ie11,>                                                                                 |  |
| Language               | English, Chinese, Polish, Italian, Portuguese, Spanish, Russian, French, Czech, Hungarian. Default: English                                        |  |
| Interface              |                                                                                                                                                    |  |
| Network Interface      | 1 Ethernet (10/100 Base-T) RJ-45 Connector                                                                                                         |  |
| Audio Interface        | 1ch Input, 1ch Output                                                                                                                              |  |
| Built-in Microphone    | Support                                                                                                                                            |  |
| Built-in Speaker       | Support                                                                                                                                            |  |
| Alarm Interface        | 1ch Input, 1ch Output                                                                                                                              |  |
| Reset Button           | Support                                                                                                                                            |  |
| SD Card Slot           | Built-in, up to 256GB                                                                                                                              |  |
| Electrical             |                                                                                                                                                    |  |
| Power Supply           | DC12V (-15% to +25%)/PoE (IEEE 802.3af)                                                                                                            |  |
| Power Consumption      | Max. 7.5W                                                                                                                                          |  |
| Operating Temperature  | -40°C to 55°C (-40°F to 131°F)                                                                                                                     |  |
| Operating Humidity     | Less than 90% RH                                                                                                                                   |  |
| Ingress Protection     | IP66                                                                                                                                               |  |
| Certifications         | CE/FCC                                                                                                                                             |  |
| Casing                 | Metal                                                                                                                                              |  |
| Dimensions             | 242.6 × 87.7 × 97.2 mm (9.55 × 3.45 × 3.83 inch)                                                                                                   |  |
| Net Weight             | 0.83 kg (1.83 lb)                                                                                                                                  |  |