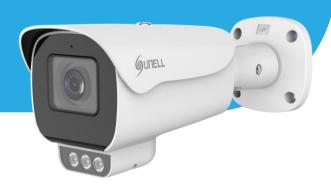

# SN-IPR8041CBAW-B

**4MP Full Color Bullet Network Camera** 

### **Key Features**

- 1/1.8" progressive scan CMOS
- Max. 4MP(2560×1440) @25/30fps resolution
- Support face, human, vehicle detection and capture
- Intelligent analytics: intrusion, single line crossing, double line crossing, loitering, wrong-way and people counting
- True WDR, 3D DNR, ROI, HLC, BLC, Defog
- Built-in warm lights, illumination distance up to 30m
- 1/1 audio in/out, 1/1 alarm in/out
- Built-in microphone and speaker
- Built-in SD card slot
- IP66