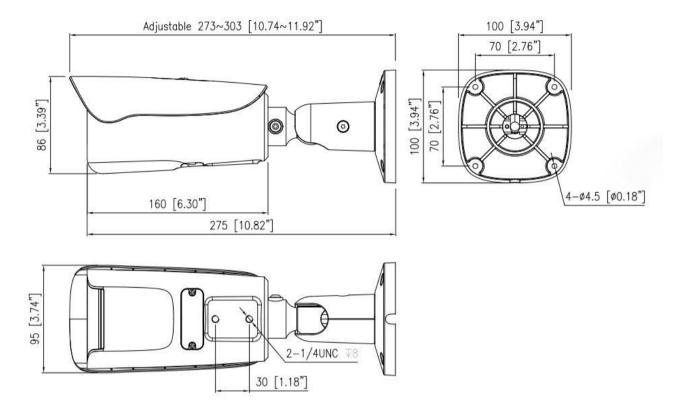

|  |
| Certifications         | CE/FCC                                                                                                                                             |  |
| Casing                 | Metal                                                                                                                                              |  |
| Dimensions             | 303 × 100 × 107 mm (11.9 × 3.94 × 4.21 inch)                                                                                                       |  |
| Net Weight             | 1.25 kg (2.76 lb)                                                                                                                                  |  |

## **Dimensions (mm)**



## **Accessories**

## Optional:



SN-CBK656A Junction Box



SN-CBK627D Pole Mount