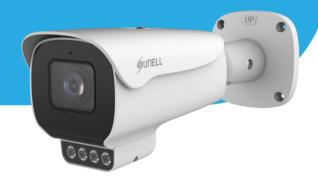

# SN-IPR8041DQAW-B

**4MP Full Color Bullet Network Camera** 

## **Key Features**

- 1/1.8" progressive scan CMOS
- Max. 4MP(2560×1440) @25/30fps resolution
- Support face, human, vehicle detection and capture
- Intelligent analytics: intrusion, single line crossing, double line crossing, loitering, wrong-way and people counting
- True WDR, 3D DNR, ROI, HLC, BLC, Defog
- Built-in warm lights, illumination distance up to 40m
- 1/1 audio in/out, 1/1 alarm in/out
- Built-in microphone and speaker
- Built-in SD card slot
- IP66