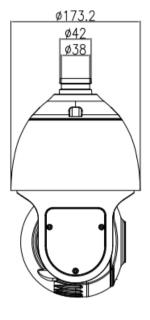

| Streaming Method      | Multicast                                                                                                   |
|-----------------------|-------------------------------------------------------------------------------------------------------------|
| Max. User Access      | 10 Users                                                                                                    |
| Web Viewer            | <ie11, chrome,="" edge<="" firefox,="" microsoft="" td=""></ie11,>                                          |
| Language              | English, Chinese, Polish, Italian, Portuguese, Spanish, Russian, French, Czech, Hungarian. Default: English |
| Interface             |                                                                                                             |
| Network Interface     | 1 Ethernet (10/100 Base-T) RJ-45 Connector                                                                  |
| Audio Interface       | 1ch Input, 1ch Output                                                                                       |
| Alarm Interface       | 2ch Input, 2ch Output                                                                                       |
| SD Card Slot          | Built-in, up to 256GB                                                                                       |
| Electrical            |                                                                                                             |
| Power Supply          | 24VAC/36VDC/PoE+ (IEEE 802.3at), Standard Equipped: 36VDC                                                   |
| Power Consumption     | Less than 24 W                                                                                              |
| Operating Temperature | -40°C to 60°C (-40°F to 140 °F)                                                                             |
| Operating Humidity    | Less than 90% RH                                                                                            |
| Ingress Protection    | IP66, TVS4000V                                                                                              |
| Certifications        | CE/FCC                                                                                                      |
| Casing                | Metal                                                                                                       |
| Dimensions            | $\varphi$ 173.2 $\times$ 292.6mm ( $\varphi$ 6.82 $\times$ 11.52 inch)                                      |
| Net Weight            | 3.5Kg (7.72lb)                                                                                              |

## **Dimensions (mm)**