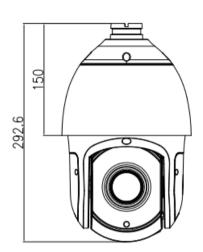

| Streaming Method      | Multicast                                                                                                   |
|-----------------------|-------------------------------------------------------------------------------------------------------------|
| Max. User Access      | 10 Users                                                                                                    |
| Web Viewer            | <ie11, chrome,="" edge<="" firefox,="" microsoft="" td=""></ie11,>                                          |
| Language              | English, Chinese, Polish, Italian, Portuguese, Spanish, Russian, French, Czech, Hungarian. Default: English |
| Interface             |                                                                                                             |
| Network Interface     | 1 Ethernet (10/100 Base-T) RJ-45 Connector                                                                  |
| Audio Interface       | 1ch Input, 1ch Output                                                                                       |
| Alarm Interface       | 2ch Input, 2ch Output                                                                                       |
| SD Card Slot          | Built-in, up to 256GB                                                                                       |
| Electrical            |                                                                                                             |
| Power Supply          | 24VAC/36VDC/PoE+ (IEEE 802.3at), Standard Equipped: 36VDC                                                   |
| Power Consumption     | Less than 24 W                                                                                              |
| Operating Temperature | -40°C to 60°C (-40°F to 140 °F)                                                                             |
| Operating Humidity    | Less than 90% RH                                                                                            |
| Ingress Protection    | IP66, TVS4000V                                                                                              |
| Certifications        | CE/FCC                                                                                                      |
| Casing                | Metal                                                                                                       |
| Dimensions            | $\varphi$ 173.2 $\times$ 292.6mm ( $\varphi$ 6.82 $\times$ 11.52 inch)                                      |
| Net Weight            | 3.5Kg (7.72lb)                                                                                              |

## **Dimensions (mm)**